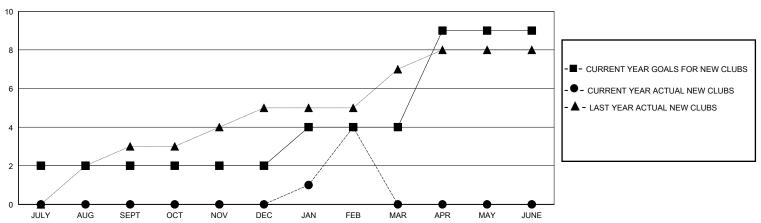

#### GOALS AND ACTUAL NEW CLUBS CUMULATIVE

## GMT: LOCATION REP OF BANGLADESH

**GMT CA** 

| Clubs                 |               |           |               | Members               |                        |                         |                                                    |  |
|-----------------------|---------------|-----------|---------------|-----------------------|------------------------|-------------------------|----------------------------------------------------|--|
| RESULTS FOR 2023-2024 |               |           |               | RESULTS FOR 2023-2024 |                        |                         |                                                    |  |
| QUARTER               | NEW CLUB GOAL | NEW CLUBS | DROPPED CLUBS | QUARTER MEMI          | BER GROWTH NET<br>GOAL | MEMBER GROWTH<br>ACTUAL | DROPPED<br>MEMBERS ACTUAL<br>(including transfers) |  |
| JULY/AUG/SEPT         | 2             | 0         | 0             | JULY/AUG/SEPT         | 20                     | 31                      | 17                                                 |  |
| OCT/NOV/DEC           | 0             | 0         | 2             | OCT/NOV/DEC           | 15                     | 14                      | 51                                                 |  |
| JAN/FEB/MAR           | 2             | 4         | 0             | JAN/FEB/MAR           | 20                     | 168                     | 21                                                 |  |
| APR/MAY/JUNE          | 5             | 0         | 0             | APR/MAY/JUNE          | 30                     | 0                       | 0                                                  |  |