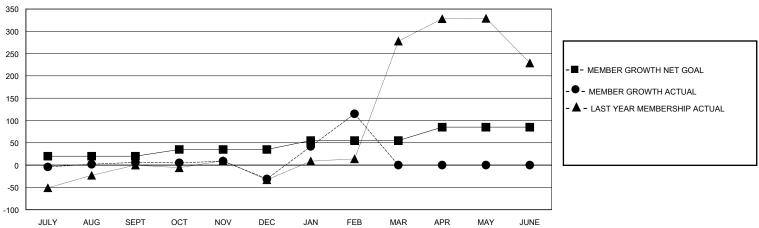

#### GOALS AND ACTUAL MEMBERS CUMULATIVE

| DROPPED CLUBS: 2  |    | 33 CLUBS OF 137 ADDED 1 OR MORE<br>NEW MEMBERS | GENDER DISTRIBUTION  MALE 2,593 (82.79%)  FEMALE 539 (17.21%) |    |     |
|-------------------|----|------------------------------------------------|---------------------------------------------------------------|----|-----|
| DROPPED MEMBERS   |    |                                                | 1 211// (22                                                   | (, |     |
| DECEASED          | 1  | CLICK HERE FOR CUMULATIVE                      | TOTAL FAMILY UNIT MEMBERS                                     |    | 621 |
| CLUB CANCELLED 40 |    | MEMBERSHIP DATA                                | FAMILY MEMBERS BANKIS HALE                                    |    | 446 |
| OTHER             | 48 |                                                | FAMILY MEMBERS PAYING HALF DUES                               |    | 440 |
| TOTAL             | 89 |                                                | 1 2 3 2 3                                                     |    |     |

## GMT: LOCATION REP OF BANGLADESH

**GMT CA** 

| Clubs                 |               |           |               | Members               |                        |                         |                                                    |  |
|-----------------------|---------------|-----------|---------------|-----------------------|------------------------|-------------------------|----------------------------------------------------|--|
| RESULTS FOR 2023-2024 |               |           |               | RESULTS FOR 2023-2024 |                        |                         |                                                    |  |
| QUARTER               | NEW CLUB GOAL | NEW CLUBS | DROPPED CLUBS | QUARTER MEMI          | BER GROWTH NET<br>GOAL | MEMBER GROWTH<br>ACTUAL | DROPPED<br>MEMBERS ACTUAL<br>(including transfers) |  |
| JULY/AUG/SEPT         | 2             | 0         | 0             | JULY/AUG/SEPT         | 20                     | 31                      | 17                                                 |  |
| OCT/NOV/DEC           | 0             | 0         | 2             | OCT/NOV/DEC           | 15                     | 14                      | 51                                                 |  |
| JAN/FEB/MAR           | 2             | 4         | 0             | JAN/FEB/MAR           | 20                     | 168                     | 21                                                 |  |
| APR/MAY/JUNE          | 5             | 0         | 0             | APR/MAY/JUNE          | 30                     | 0                       | 0                                                  |  |